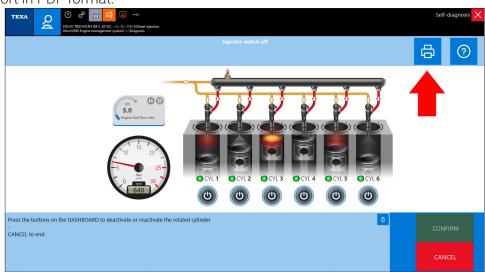

# PRINT button for adjustment and activation DASHBOARDS

Starting from the TRUCK 52 version, a new button has been implemented, for the dashboards associated with the adjustments or activations, that allows printing a report in PDF format.

PRINT button.

Example of a report.