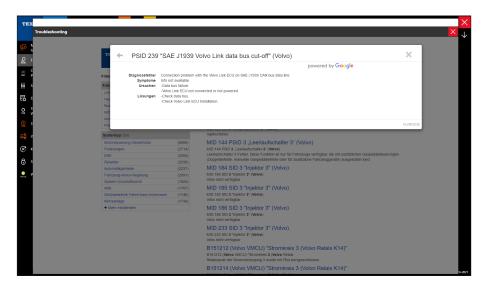

# **Automatic Troubleshooting translation**

Starting from the TRUCK 52 version, the automatic translation function has been implemented for the Troubleshooting in the on-line portal. The translation will be provided in the language set in IDC5 and it is also possible to view the original language.

**Example of Troubleshooting.** 

Troubleshooting in the original language.