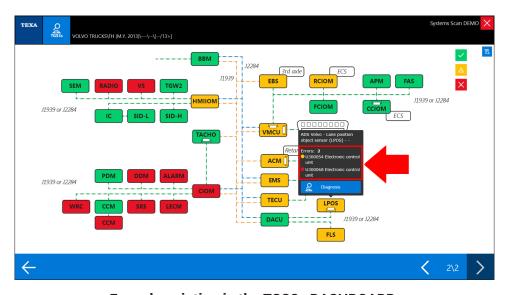

# **TecRMI menu modifications**

Starting from the TRUCK 52 version, the menu to read the TecRMI data has been updated.

You can now search in each column and sort the data in alphabetical order.

New TecRMI data reading menu.