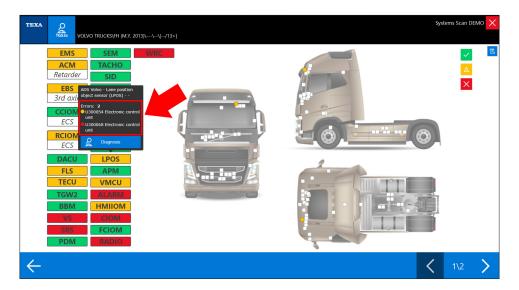

# System search bar

Starting from the TRUCK 52 version, a new function has been implemented in the "Self-Diagnosiss" menu: it is now possible to find a specific system using the search bar.

Search bar.

# "Most used" sub-family

Starting from the TRUCK 52 version, a new sub-family, called "Most used", has been implemented in the "Adjustments and coding" and "Device check" menus.

This new sub-family groups all the activations most frequently used when Diagnosisng a vehicle.