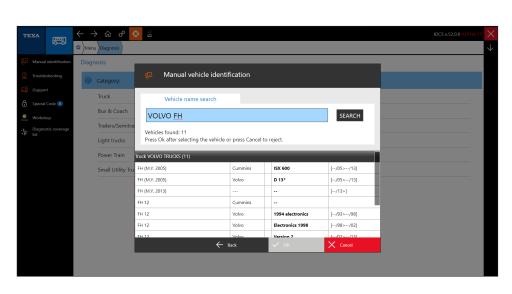

# Generic vehicle search

Starting from the TRUCK 52 version, a new function has been implemented in the "Manual identification" menu: it is now possible to find a vehicle using the search bar.

Manual identification menu.

Vehicle name search.

**Software** 

Search bar.

Generic vehicle search System search bar "Most used" sub-family PRINT button for adjustment and activation DASHBOARDS Help section for the **DASHBOARD** parameters **Error description display** in the TGS3s DASHBOARDS Fault notification ticket without Internet connection **TecRMI** menu modifications **Automatic Troubleshooting** translation **Diagnosis WORLDWIDE Market TRUCK BUS & COACH** LIGHT COMMERCIAL **VEHICLES** TRAILERS/SEMI-TRAILERS **SMALL UTILITY TRUCKS NORTH AMERICAN Market TRUCK BUS & COACH** 