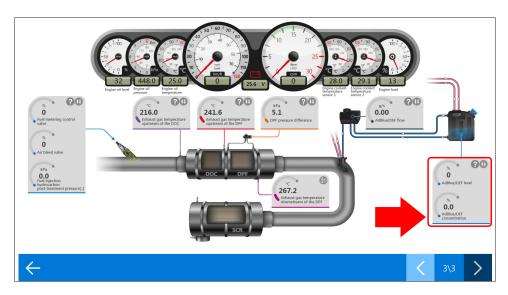

# Help section for the DASHBOARD parameters

Starting from the TRUCK 52 version, a new function has been implemented to display the help section directly from the parameter dashboard.

By clicking on the parameter in the dashboard, you will be redirected to the corresponding help section.

Dashboard with help section.

Parameter's help section.