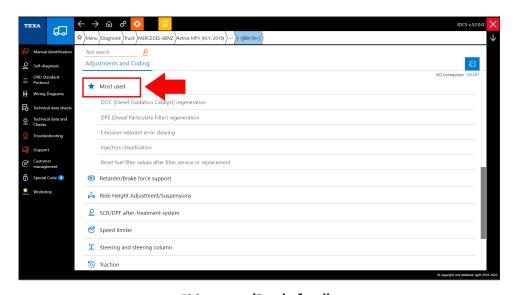

# "Most used" sub-family

Starting from the TRUCK 52 version, a new sub-family, called "Most used", has been implemented in the "Adjustments and coding" and "Device check" menus.

This new sub-family groups all the activations most frequently used when Diagnosisng a vehicle.

"Most used" sub-family