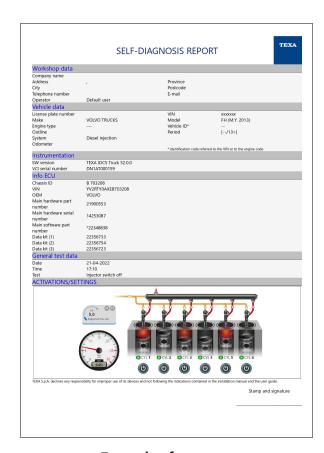

# PRINT button for adjustment and activation DASHBOARDS

Starting from the TRUCK 52 version, a new button has been implemented, for the dashboards associated with the adjustments or activations, that allows printing a report in PDF format.

PRINT button.

Example of a report.