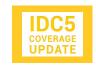

# Generic vehicle search

Starting from the TRUCK 52 version, a new function has been implemented in the "Manual identification" menu: it is now possible to find a vehicle using the search bar.

Manual identification menu.