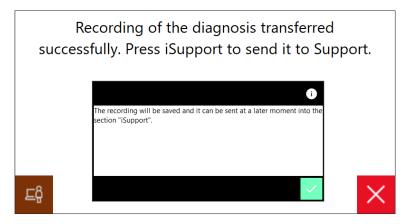

# Fault notification ticket without Internet connection

Starting from the TRUCK 52 version, if no Internet connection is available, the fault notification recording file will be saved in the "iSupport" section to be sent at a later time.

Recording successfully saved message.

iSupport button.

Icon to send the recording.