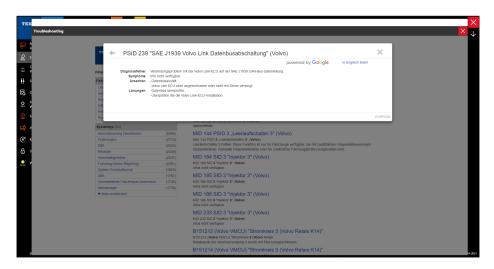

# **Automatic Troubleshooting translation**

Starting from the TRUCK 52 version, the automatic translation function has been implemented for the Troubleshooting in the on-line portal. The translation will be provided in the language set in IDC5 and it is also possible to view the original language.

**Example of Troubleshooting.** 

Troubleshooting in the original language.