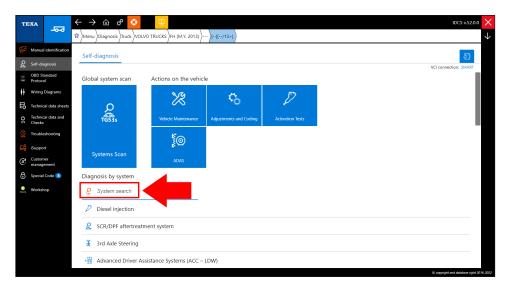

# System search bar

Starting from the TRUCK 52 version, a new function has been implemented in the "Self-Diagnosiss" menu: it is now possible to find a specific system using the search bar.

Search bar.