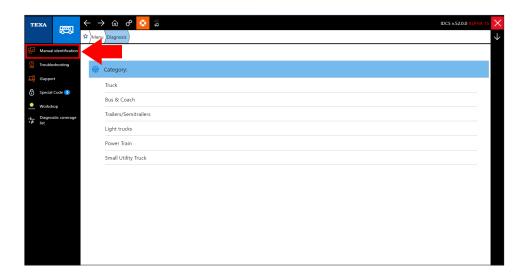

# Generic vehicle search

Starting from the TRUCK 52 version, a new function has been implemented in the "Manual identification" menu: it is now possible to find a vehicle using the search bar.

Manual identification menu.

Vehicle name search.

**Software** 

Search bar.

Generic vehicle search System search bar "Most used" sub-family PRINT button for adjustment and activation DASHBOARDS Help section for the **DASHBOARD** parameters **Error description display** in the TGS3s DASHBOARDS Fault notification ticket without Internet connection **TecRMI** menu modifications **Automatic Troubleshooting** translation **Diagnosis WORLDWIDE Market TRUCK BUS & COACH** LIGHT COMMERCIAL **VEHICLES** TRAILERS/SEMI-TRAILERS **SMALL UTILITY TRUCKS NORTH AMERICAN Market TRUCK BUS & COACH** 