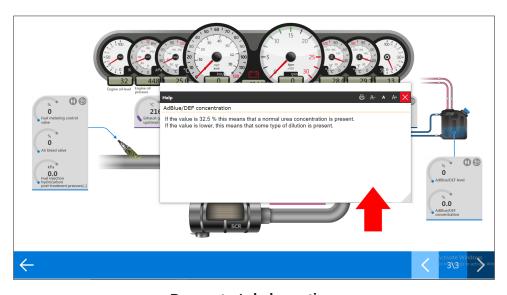

# Help section for the DASHBOARD parameters

Starting from the TRUCK 52 version, a new function has been implemented to display the help section directly from the parameter dashboard.

By clicking on the parameter in the dashboard, you will be redirected to the corresponding help section.

Dashboard with help section.

Parameter's help section.