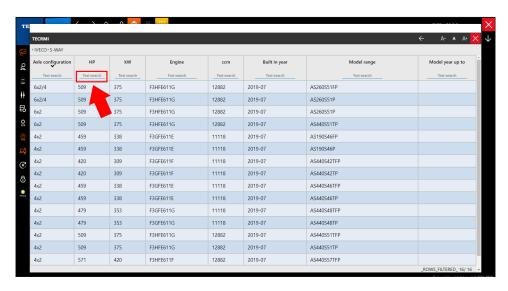

# **TecRMI menu modifications**

Starting from the TRUCK 52 version, the menu to read the TecRMI data has been updated.

You can now search in each column and sort the data in alphabetical order.

New TecRMI data reading menu.